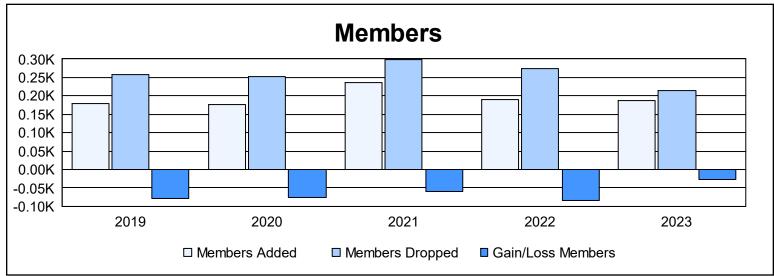

District 21 S

As of June 2023 Cumulative

| Year      | New<br>Clubs | Dropped<br>Clubs | Gain/<br>Loss<br>Clubs | New<br>Members | Charter<br>Members | Reinstate<br>Members | Transfer<br>Members | Total<br>Member<br>Added | Total<br>Members<br>Dropped | Gain/<br>Loss<br>Members |
|-----------|--------------|------------------|------------------------|----------------|--------------------|----------------------|---------------------|--------------------------|-----------------------------|--------------------------|
| 2018-2019 | 0            | 0                | 0                      | 130            | 1                  | 21                   | 27                  | 179                      | 259                         | -80                      |
| 2019-2020 | 0            | 1                | -1                     | 134            | 6                  | 20                   | 17                  | 177                      | 253                         | -76                      |
| 2020-2021 | 1            | 0                | 1                      | 143            | 52                 | 32                   | 10                  | 237                      | 298                         | -61                      |
| 2021-2022 | 0            | 2                | -2                     | 138            | 5                  | 28                   | 18                  | 189                      | 273                         | -84                      |
| 2022-2023 | 1            | 2                | -1                     | 138            | 25                 | 14                   | 11                  | 188                      | 214                         | -26                      |
| Average   | 0            | 1                | -1                     | 137            | 18                 | 23                   | 17                  | 194                      | 259                         | -65                      |