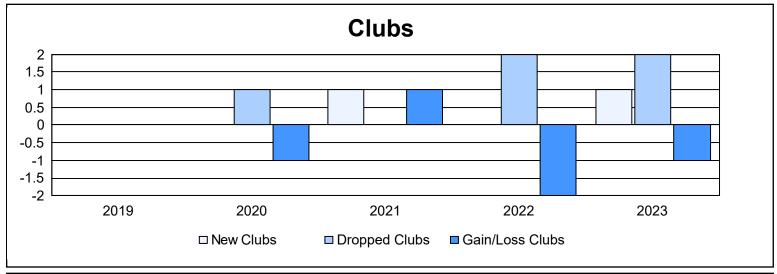

District 21 S

As of June 2023 Cumulative

| Year      | New<br>Clubs | Dropped<br>Clubs | Gain/<br>Loss<br>Clubs | New<br>Members | Charter<br>Members | Reinstate<br>Members | Transfer<br>Members | Total<br>Member<br>Added | Total<br>Members<br>Dropped | Gain/<br>Loss<br>Members |
|-----------|--------------|------------------|------------------------|----------------|--------------------|----------------------|---------------------|--------------------------|-----------------------------|--------------------------|
| 2018-2019 | 0            | 0                | 0                      | 130            | 1                  | 21                   | 27                  | 179                      | 259                         | -80                      |
| 2019-2020 | 0            | 1                | -1                     | 134            | 6                  | 20                   | 17                  | 177                      | 253                         | -76                      |
| 2020-2021 | 1            | 0                | 1                      | 143            | 52                 | 32                   | 10                  | 237                      | 298                         | -61                      |
| 2021-2022 | 0            | 2                | -2                     | 138            | 5                  | 28                   | 18                  | 189                      | 273                         | -84                      |
| 2022-2023 | 1            | 2                | -1                     | 138            | 25                 | 14                   | 11                  | 188                      | 214                         | -26                      |
| Average   | 0            | 1                | -1                     | 137            | 18                 | 23                   | 17                  | 194                      | 259                         | -65                      |